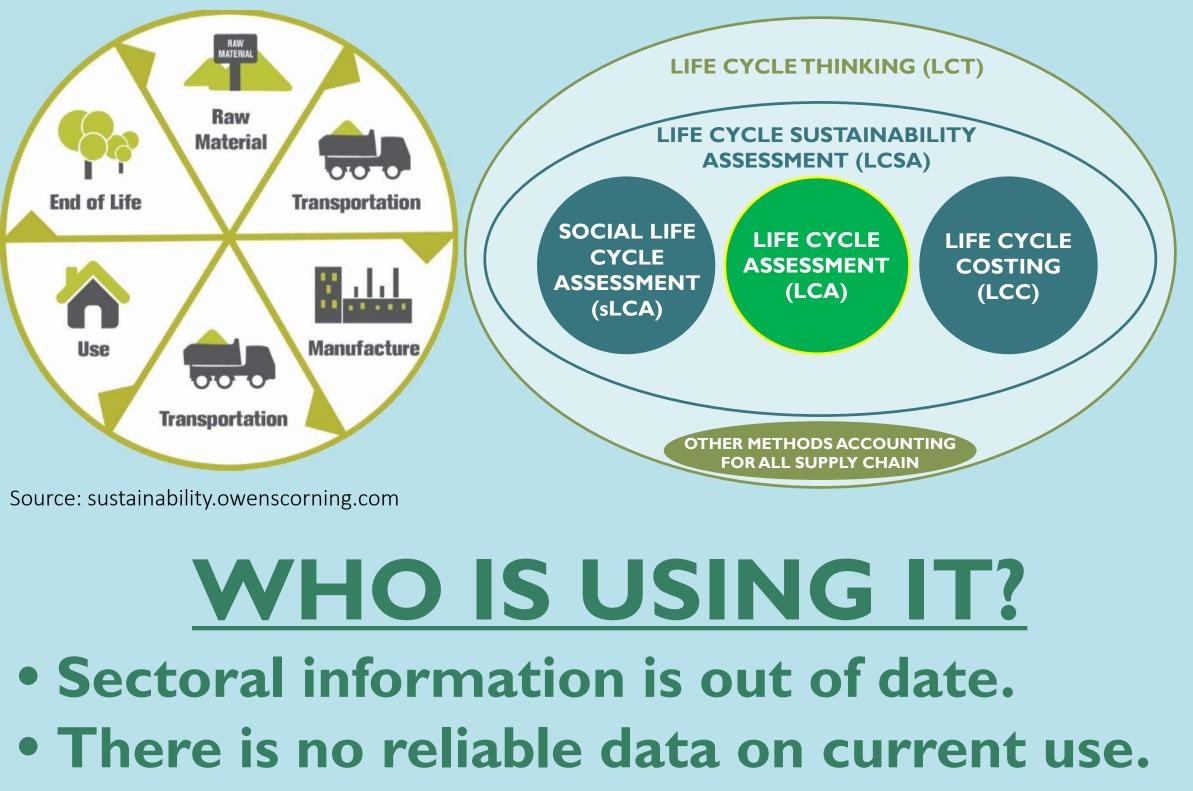

### WHAT IS LCA?

Life Cycle Assessment (LCA) is a method used to evaluate the environmental impacts of a firm's products, processes and services from cradle-to-grave (raw material extraction, processing, manufacture, distribution, use, reuse and disposal). Firms often combine LCA with life cycle costing (LCC) and social life cycle assessment (sLCA).